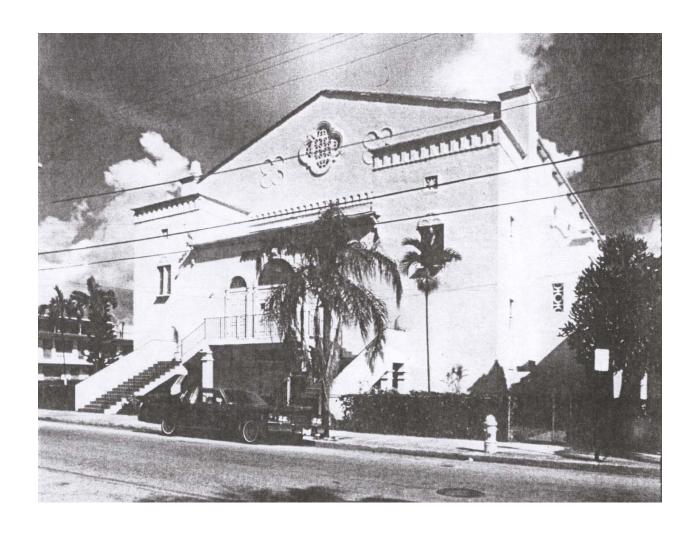

#### <u>Description of Building</u>:

The Greater Bethel A. M. E. Church building is a large two-story masonry structure executed in the Mediterranean Revival architectural style. Construction of the church began in 1927 according to the plans provided by the architect John Sculthorpe. The actual completion date of the church is listed on the cornerstone as 1943.

Fronting to the south, the principal elevation of "Greater Bethel" is characterized by the double set of steps leading to the sanctuary level. The façade contains a triple-arched arrangement of doors with single doors flanking a double door. At the ends of the principal elevation are square towers with a single window opening set at the sanctuary level. The triple-arched entrance and the square towers project forward from the sanctuary itself and are characterized by a flat roof. The sanctuary is covered by a gable roof whose end faces the sidewalk. There is a stylized quatrefoil window set within the gable end.

The side elevations of the church are six bays long and contain multi-pane windows set within each bay. To the rear of the church is a projecting choir gallery. The lower floor of the church contains a principal entrance at the center of the façade elevation leading to an auditorium and meeting rooms. There are also side entrances leading to the lower floor.

The exterior of the church is embellished with a series of cast masonry bands which emphasize its Mediterranean Revival influences. There is a masonry cornice containing a stylized Romanesque arch motif that wraps itself around the principal elements of the building's façade. The window openings are set within a deep masonry surround, and stylized pilasters flank the door openings.