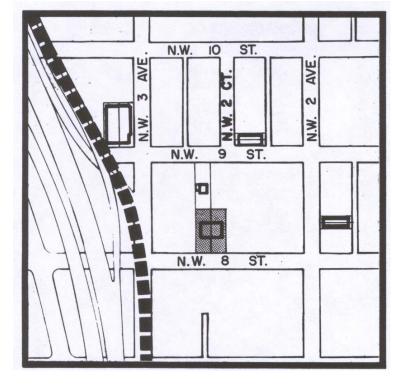

#### **Description of Site:**

Greater Bethel A. M. E. Church is located in the middle of the block on the north side of N. W.  $8^{th}$  Street between N. W.  $2^{nd}$  and  $3^{rd}$  Streets. A parking lot is located immediately west of the church.

#### **Boundaries:**

The boundaries of the HC zoning district have been drawn to include only those lots on which the church building is located.