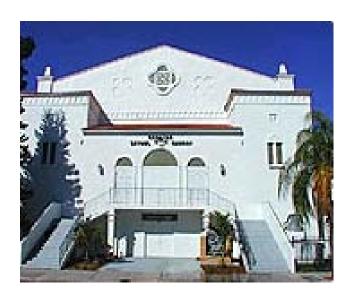

#### <u>Description of Building</u>:

The Greater Bethel A. M. E. Church building is a large two-story masonry structure executed in the Mediterranean Revival architectural style. Construction of the church began in 1927 according to the plans provided by the architect John Sculthorpe. The actual completion date of the church is listed on the cornerstone as 1943.

Fronting to the south, the principal elevation of "Greater Bethel" is characterized by the double set of steps leading to the sanctuary level. The façade contains a triple-arched arrangement of doors with single doors flanking a double door. At the ends of the principal elevation are square towers with a single window opening set at the sanctuary level. The triple-arched entrance and the square towers project forward from the sanctuary itself and are characterized by a flat roof. The sanctuary is covered by a gable roof whose end faces the sidewalk. There is a stylized quatrefoil window set within the gable end.

The exterior of the church is embellished with a series of cast masonry bands which emphasize its Mediterranean Revival influences. There is a masonry cornice containing a stylized Romanesque arch motif that wraps itself around the principal elements of the building's façade. The window openings are set within a deep masonry surround, and stylized pilasters flank the door openings.